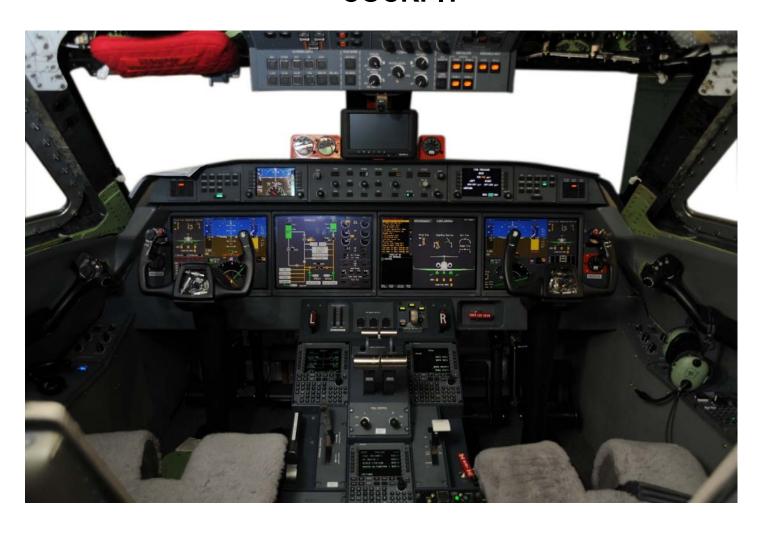

# GULFSTREAM GVI CRASH CREW INFORMATION COCKPIT

# GULFSTREAM GVI CRASH CREW INFORMATION COCKPIT CENTER PEDESTAL

#### GULFSTREAM GVI CRASH CREW INFORMATION COCKPIT CENTER PEDESTAL

TWO FIRE EMERGENCY
 CONTROL HANDLES. PULL
 OUT FIRE EMERGENCY 
 HANDLES TO SHUT OFF
 ALL FLUIDS TO ENGINES.

TWO ENGINE FUEL
 CONTROL SWITCHES.
 PULL OUT TO UNLOCK AND
 MOVE DOWN TO SHUTOFF.