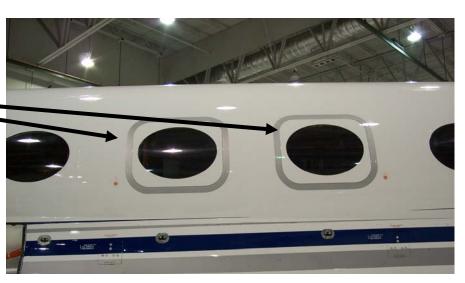

#### GULFSTREAM GVI CRASH CREW INFORMATION OVERWING EXITS

 FOUR OVERWING EMERGENCY EXITS.

• INTERIOR EMERGENCY DOOR LOCK RELEASE.

PULL DOWN TO RELEASE

DOOR.

### GULFSTREAM GVI CRASH CREW INFORMATION OVERWING EXITS

• OVERWING EMERGENCY EXITS.

 EXTERIOR EMERGENCY DOOR LOCK ACCESS AND RELEASE.