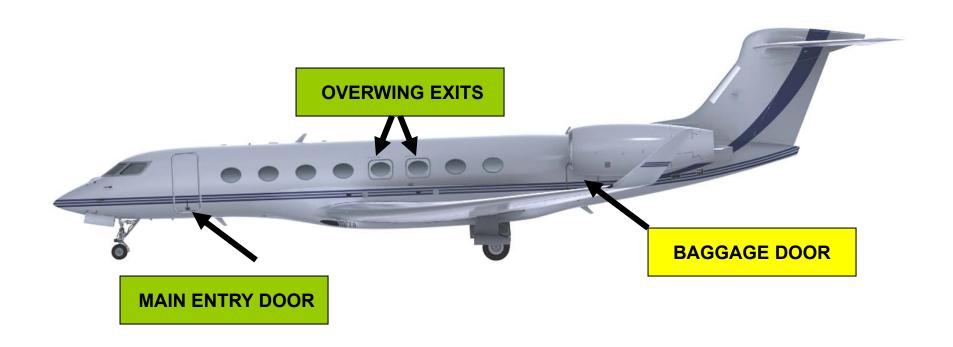

### GULFSTREAM GVI CRASH CREW INFORMATION EXTERIOR DOORS

- PRIMARY EMERGENCY EXITS
- ONLY AS A LAST RESORT

# GULFSTREAM GVI CRASH CREW INFORMATION MAIN ENTRY DOOR

#### GULFSTREAM GVI CRASH CREW INFORMATION OVERWING EXITS

 FOUR OVERWING EMERGENCY EXITS.

• INTERIOR EMERGENCY DOOR LOCK RELEASE.

PULL DOWN TO RELEASE

DOOR.

### GULFSTREAM GVI CRASH CREW INFORMATION OVERWING EXITS

• OVERWING EMERGENCY EXITS.

 EXTERIOR EMERGENCY DOOR LOCK ACCESS AND RELEASE.