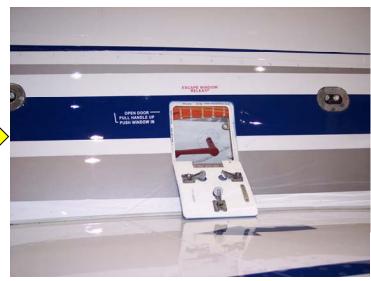

#### GULFSTREAM GVI CRASH CREW INFORMATION OVERWING EXITS

 FOUR OVERWING EMERGENCY EXITS.

• INTERIOR EMERGENCY DOOR LOCK RELEASE.

PULL DOWN TO RELEASE

DOOR.

### GULFSTREAM GVI CRASH CREW INFORMATION OVERWING EXITS

• OVERWING EMERGENCY EXITS.

 EXTERIOR EMERGENCY DOOR LOCK ACCESS AND RELEASE.