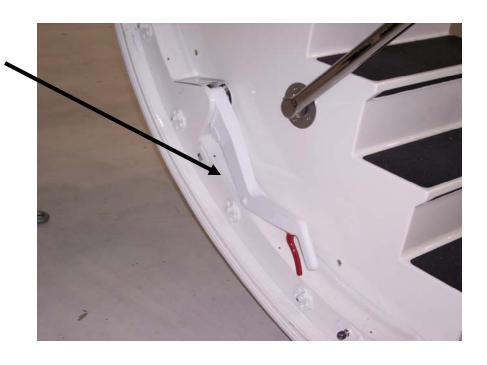

### GULFSTREAM GVI CRASH CREW INFORMATION MAIN ENTRY DOOR EXTERIOR CONTROL HANDLE

PUSH ON BOTTOM PART OF

DOOR HANDLE LABELED

"PUSH" TO UNLOCK THE

LEVER. PULL THE DOOR

LEVER OUT AND UP TO

UNLOCK AND RELEASE
THE DOOR.