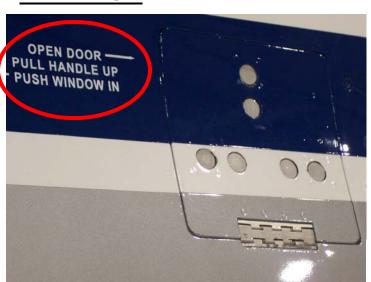

### GULFSTREAM GVI CRASH CREW INFORMATION OVERWING EXITS

• OVERWING EMERGENCY EXITS.

 EXTERIOR EMERGENCY DOOR LOCK ACCESS AND RELEASE.