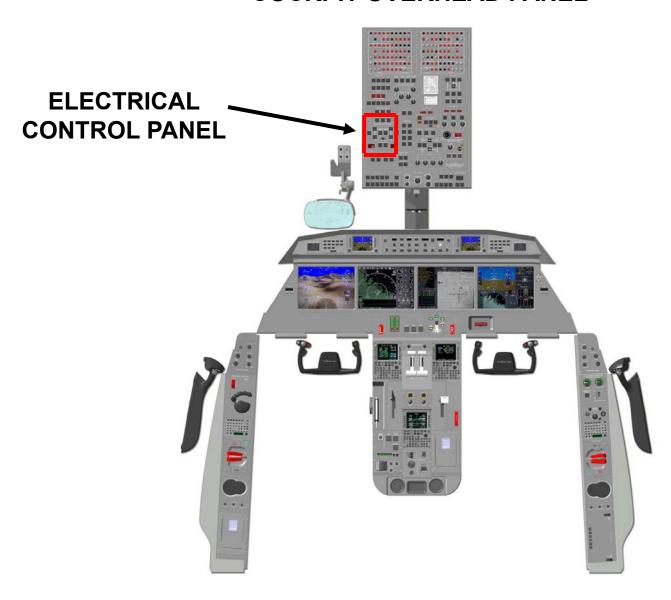

#### GULFSTREAM GVI CRASH CREW INFORMATION COCKPIT OVERHEAD PANEL

#### GULFSTREAM GVI CRASH CREW INFORMATION COCKPIT ELECTRICAL CONTROL PANEL

1. EMERGENCY BATTERIES.
PUSH "OFF" BUTTON TO
TURN OFF.

 TWO FLIGHT CONTROL BATTERIES. PUSH TO TURN OFF.

3. TWO BATTERY SWITCHES. PUSH TO TURN OFF.