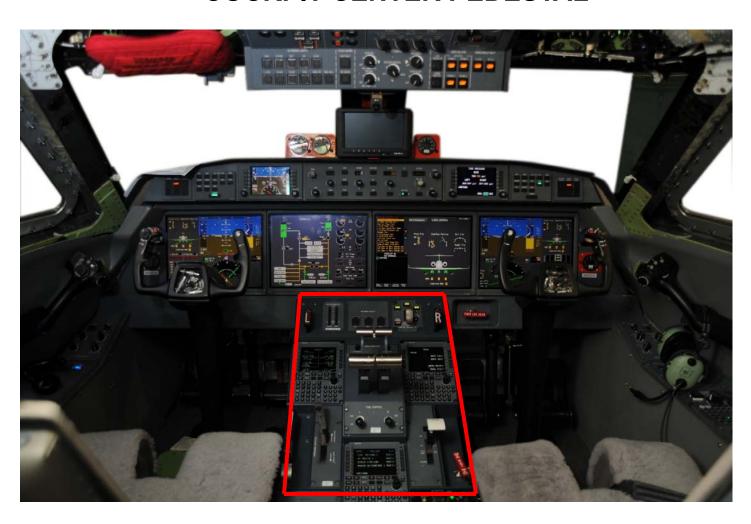

# GULFSTREAM GVI CRASH CREW INFORMATION COCKPIT CENTER PEDESTAL

#### GULFSTREAM GVI CRASH CREW INFORMATION COCKPIT CENTER PEDESTAL

TWO FIRE EMERGENCY
 CONTROL HANDLES. PULL
 OUT FIRE EMERGENCY 
 HANDLES TO SHUT OFF
 ALL FLUIDS TO ENGINES.

TWO ENGINE FUEL
 CONTROL SWITCHES.
 PULL OUT TO UNLOCK AND
 MOVE DOWN TO SHUTOFF.