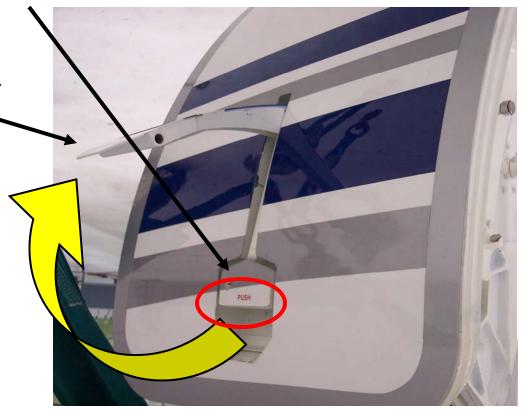

### GULFSTREAM GVI CRASH CREW INFORMATION MAIN ENTRY DOOR EXTERIOR CONTROL HANDLE

PUSH ON BOTTOM PART OF

DOOR HANDLE LABELED

"PUSH" TO UNLOCK THE

LEVER. PULL THE DOOR

LEVER OUT AND UP TO

UNLOCK AND RELEASE
THE DOOR.