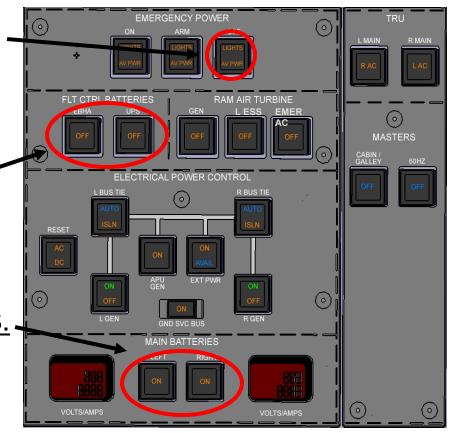

#### GULFSTREAM GVI CRASH CREW INFORMATION COCKPIT ELECTRICAL CONTROL PANEL

1. EMERGENCY BATTERIES.
PUSH "OFF" BUTTON TO
TURN OFF.

 TWO FLIGHT CONTROL BATTERIES. PUSH TO TURN OFF.

3. TWO BATTERY SWITCHES. PUSH TO TURN OFF.