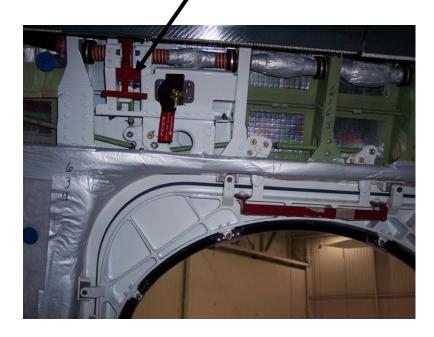

### GULFSTREAM GVI CRASH CREW INFORMATION OVERWING EXITS

• OVERWING EMERGENCY EXITS.

 EXTERIOR EMERGENCY DOOR LOCK ACCESS AND RELEASE.