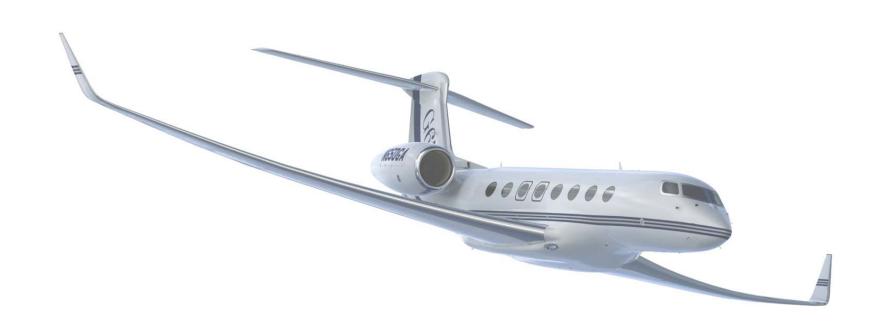

### GULFSTREAM GVI CRASH CREW INFORMATION EXTERIOR DOORS

- PRIMARY EMERGENCY EXITS
- ONLY AS A LAST RESORT

# GULFSTREAM GVI CRASH CREW INFORMATION MAIN ENTRY DOOR