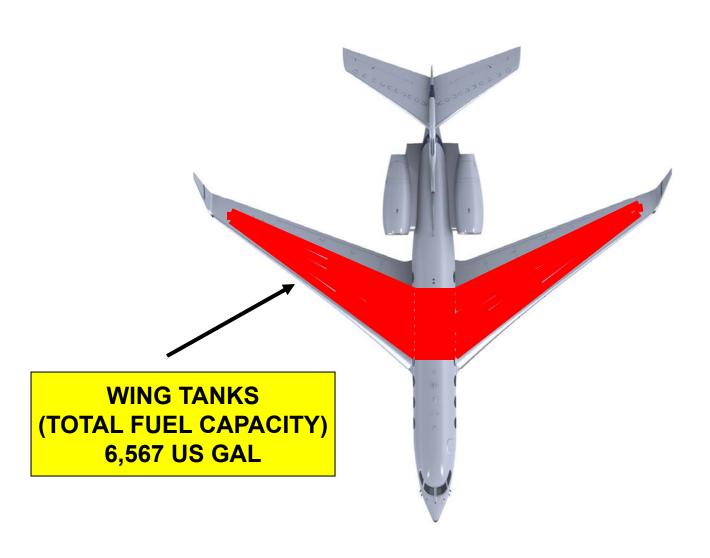

#### GULFSTREAM GVI CRASH CREW INFORMATION



### GULFSTREAM GVI CRASH CREW INFORMATION EXTERIOR DOORS



- PRIMARY EMERGENCY EXITS
- ONLY AS A LAST RESORT

### GULFSTREAM GVI CRASH CREW INFORMATION FUEL LOADING



# GULFSTREAM GVI CRASH CREW INFORMATION MAIN ENTRY DOOR



#### GULFSTREAM GVI CRASH CREW INFORMATION MAIN ENTRY DOOR INTERIOR CONTROL HANDLE

• HANDLE USED FROM THE
INSIDE ONLY BY AIRCREW.
OPERATION FROM THE
INSIDE REQUIRES THAT
RED TRIGGER BE
SQUEEZED AND ENGAGED
PRIOR TO MOVING DOOR
LEVER TO OPEN OR
CLOSED POSITIONS.



### GULFSTREAM GVI CRASH CREW INFORMATION MAIN ENTRY DOOR EXTERIOR CONTROL HANDLE

PUSH ON BOTTOM PART OF

DOOR HANDLE LABELED

"PUSH" TO UNLOCK THE

LEVER. PULL THE DOOR

LEVER OUT AND UP TO

UNLOCK AND RELEASE
THE DOOR.



#### GULFSTREAM GVI CRASH CREW INFORMATION OVERWING EXITS

 FOUR OVERWING EMERGENCY EXITS.

• INTERIOR EMERGENCY DOOR LOCK RELEASE.

PULL DOWN TO RELEASE

DOOR.







### GULFSTREAM GVI CRASH CREW INFORMATION OVERWING EXITS

• OVERWING EMERGENCY E