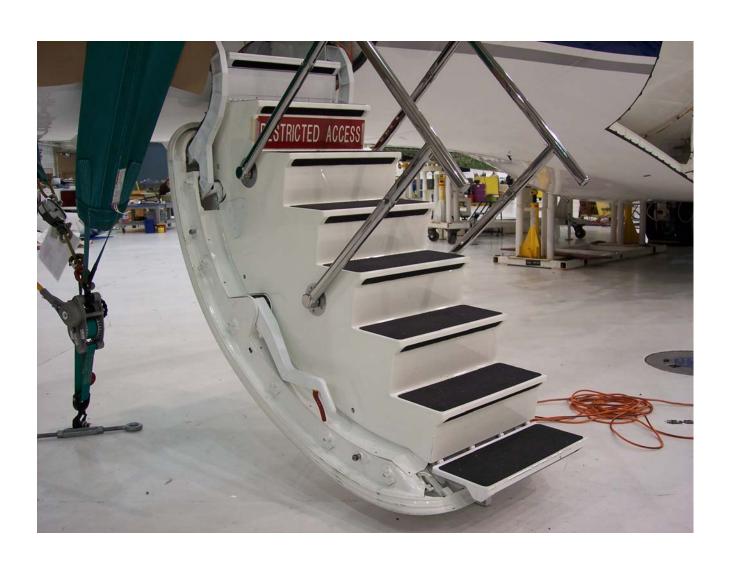

# GULFSTREAM GVI CRASH CREW INFORMATION MAIN ENTRY DOOR

### GULFSTREAM GVI CRASH CREW INFORMATION MAIN ENTRY DOOR EXTERIOR CONTROL HANDLE

PUSH ON BOTTOM PART OF

DOOR HANDLE LABELED

"PUSH" TO UNLOCK THE

LEVER. PULL THE DOOR

LEVER OUT AND UP TO

UNLOCK AND RELEASE
THE DOOR.